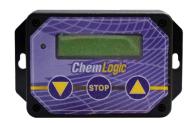

#### **PROGRAMMING:**

- Simple and intuitive programming with 32-formula capacity
- 28 preloaded formula names, in both English and Spanish
- Enter additional formula names easily as needed
- Memory holds during power interruption
- Password protected software

#### DATA:

- Data collection capability
- Create customer reports for each account