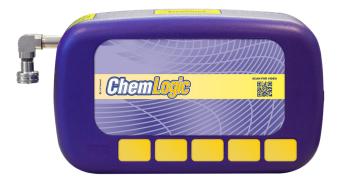

#### **FEATURES & BENEFITS:**

- Safety chemical lockout feature prevents incompatable products, such as bleach and sour, from ever pumping together
- Bilingual display in either English, Spanish, or both
- Easy-to-read display on new control head
- Chemical prime capability can be deactivated if appropriate
- Low cost means improved margins
- · Compact design with built-in flush manifold
- Hassle-free installation cuts time in half
- Accurate, consistent dosing
- Unit is pre-wired for easy installation
- No squeeze tubes means no regular maintenance

#### INSTALLATION:

- Convenient telephone style plug-in connectors
- Easy-mount control head and isolation module