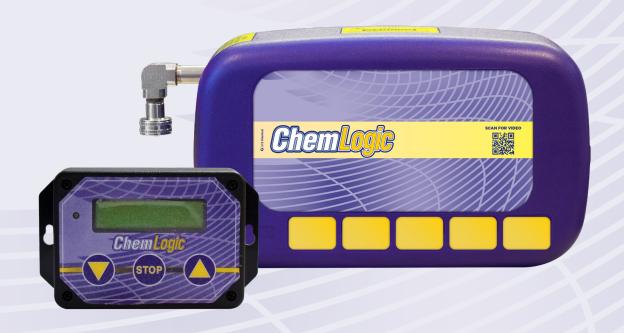

# BETTER RESULTS, LESS SERVICE. ONE DISPENSER.

- MAINTENANCE FREE OPL DISPENSING SYSTEM
- REDUCE INSTALLATION TIME
- SIMPLE INTUITIVE PROGRAMMING
- BILINGUAL DISPLAY

#### **FEATURES & BENEFITS:**

- Safety chemical lockout feature prevents incompatable products, such as bleach and sour, from ever pumping together
- Bilingual display in either English, Spanish, or both
- Easy-to-read display on new control head
- Chemical prime capability can be deactivated if appropriate
- Low cost means improved margins
- · Compact design with built-in flush manifold
- Hassle-free installation cuts time in half
- Accurate, consistent dosing
- Unit is pre-wired for easy installation
- No squeeze tubes means no regular maintenance

#### INSTALLATION:

- Convenient telephone style plug-in connectors
- Easy-mount control head and isolation module