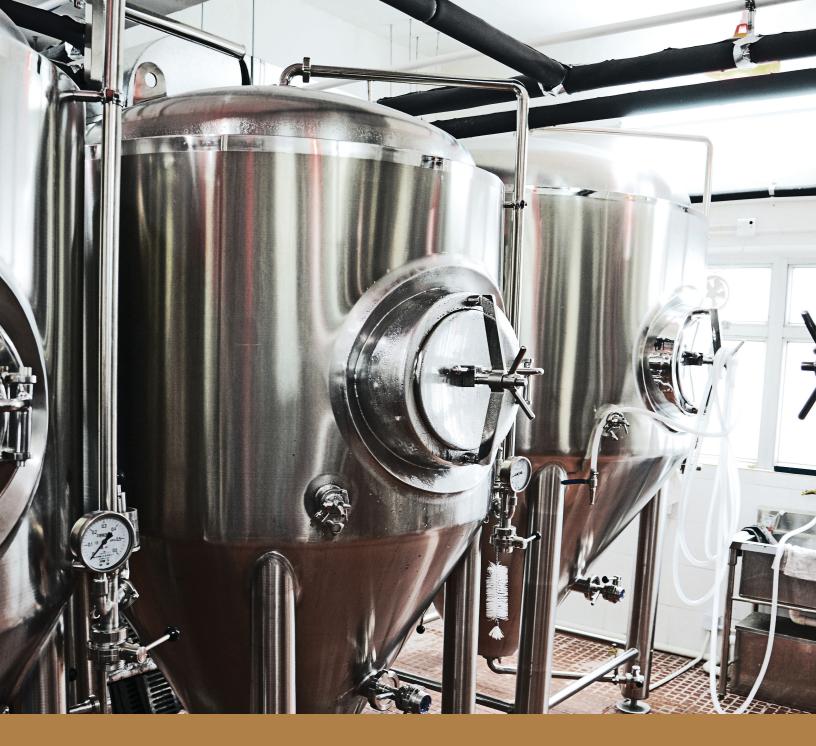

# **BREWERY & WINERY CLEANING**

PRODUCTS

## SKU - 100984695 (5 gal.)

Industrial Heavy Duty Cleaner is a concentrated, highly alkaline formula designed for use in breweries, wineries, food and dairy processing plants and restaurants. Its non-foaming properties make it an excellent choice for cleaning and CIP circulation systems in dairy, beverage and food processing equipment, tanks, hood and ducts, restaurant hood filters, soak tanks and smokehouses. Its powerful fast-acting formula removes heavy grease, soot, food and cooked or baked on organic or carbonized soils.