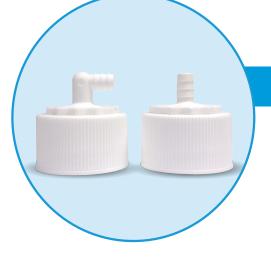

### **CAPS**

There are two different delivery caps available for use. The instructions for set up are the same for both caps.

Angled Barb Connection Cap SKU 5722491 Straight Barb Connection Cap SKU 6081606