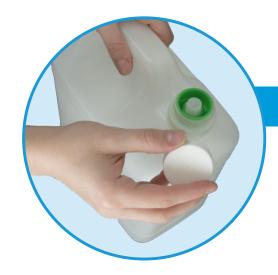

## STEP 1

Remove shipping cap from the product by twisting off.

Position delivery cap on to the product and push down firmly in the center.