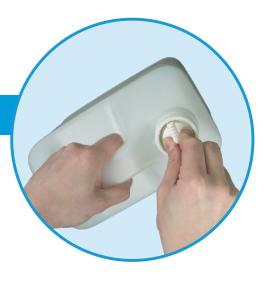

# Delivery Cap Set Up & Removal



## STEP 1

Remove shipping cap from the product by twisting off.



Position delivery cap on to the product and push down firmly in the center.





## STEP 3

While pushing down, screw the cap tight. Position the barb towards its connection.

## STEP 4

**TO REMOVE:** Unscrew white ring and move side to side to release.





### **CAPS**

There are two different delivery caps available for use. The instructions for set up are the same for both caps.

Angled Barb Connection Cap SKU 5722491 Straight Barb Connection Cap SKU 6081606

Copyright© 2015

U S Chemical, Watertown WI 53094

07/15

L004770