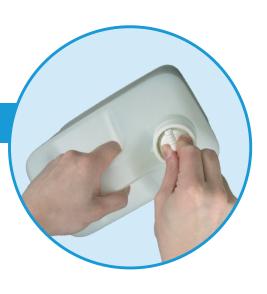

## STEP 1

Remove shipping cap from the product by twisting off.

Position delivery cap on to the product and push down firmly in the center.