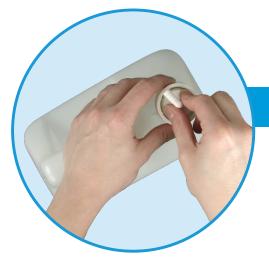

## STEP 3

While pushing down, screw the cap tight. Position the barb towards its connection.