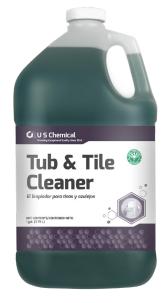

Tub & Tile Cleaner is an environmentally friendly formulated, non-corrosive, mildly acidic restroom cleaner. It is an excellent daily use cleaner to remove all types of soils from restroom fixtures, tiles, shower doors and any other water washable surface. With regular use, the product will help control hard water scale and soap scum that can result from minerals in the water. Tub & Tile Cleaner promotes sheeting action. Water runs off vertical surfaces without beading, leaving a streak-free finish. Bathroom fixtures will dry spot free and sparkling.

# Pack Sizes

5598890

4/1 gallon case