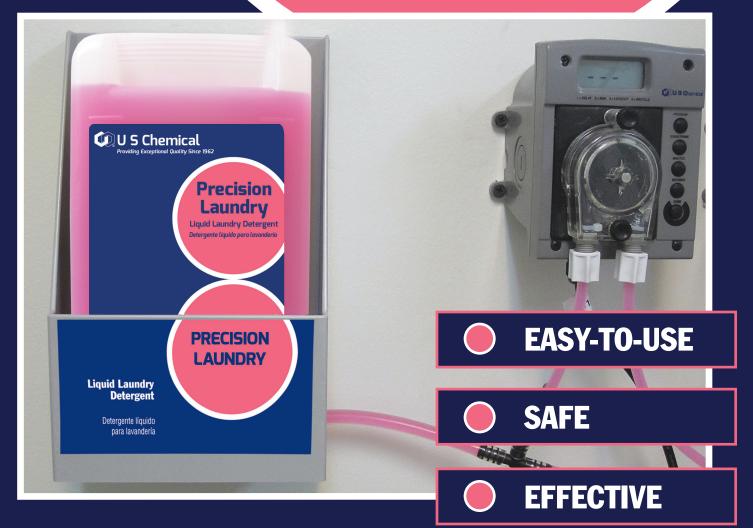

## The Precision Laundry System increases operating efficiency with these exclusive features:

- ē Consistent dosing with one-button start
- Does not require water pressure for dispensing
- Contains special enzymes for enhanced brightness • and stain removal
- Performs in all temperatures •
- Self-seal cartridges prevent product contact for ultimate safety
- Safe on all fabrics •

•

See through container eliminates product run-out