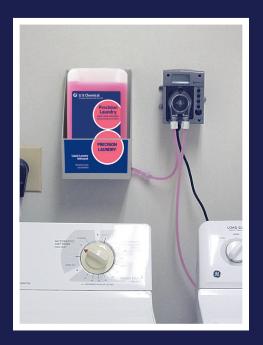

## We brought<br/>precision<br/>precision<br/>precision<br/>precision<br/>precision<br/>precision<br/>precision<br/>precision<br/>precision<br/>precision<br/>precision<br/>precisionWe brought<br/>precision<br/>precision<br/>precision<br/>precision<br/>precision<br/>precisionWe brought<br/>precision<br/>precision<br/>precision<br/>precisionWe brought<br/>precision<br/>precision<br/>precisionWe brought<br/>precision<br/>precision<br/>precisionWe brought<br/>precision<br/>precisionWe brought<br/>precisionWe brought<br/>precision<br/>precisionWe brought<br/>precision<br/>precision<br/>precisionWe brought<br/>precision<br/>precision<br/



## **Designed specifically for homestyle** and small, on-premise laundries.





## The Precision Laundry System increases operating efficiency with these exclusive features:

- ē Consistent dosing with one-button start
- Does not require water pressure for dispensing
- Contains special enzymes for enhanced brightness • and stain removal
- Performs in all temperatures •
- Self-seal cartridges prevent product contact for ultimate safety
- Safe on all fabrics •

•



See through container eliminates product run-out

## **U**S Chemical

316 Hart St. • Watertown, WI 53094 ph: (920).261.3453 fax: (920).206.3976 www.uschemical.com