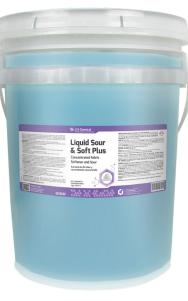

Liquid Sour & Soft Plus

# **Concentrated Fabric Softener and Sour**

Liquid Sour & Soft Plus concentrated fabric softener and sour is combined into a single, convenient liquid product. It efficiently neutralizes fabric alkalinity while softening the fabric. It is specially designed for use in institutional applications in which water conditions allow for the use of a combination product. A special fragrance leaves finished linens smelling fresh and clean. It minimizes static charge build up on linens and ensures proper pH of finished linens. Not for use on VISA® linen.

#### Specifications

🛈 U S Chemical

Providing Exceptional Quality Since 1962

| Color              | Light blue                      |
|--------------------|---------------------------------|
| Scent/Odor         | Floral                          |
| Character          | Slightly viscous, opaque liquid |
| Foam               | Low                             |
| pH Use Dilution    | 5.5 - 6.5                       |
| Phosphorus Content | 0.0%                            |
| Approvals          | None                            |
| Water Temperature  | All                             |
|                    |                                 |