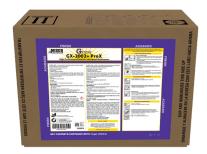

## **GENESIS™ GX-2002+ ProX**

High-Performance Floor Finish for Infrequent Maintenance

9299674 • 5 gallon bag-in-box

GX-2002+ ProX provides maximum durability and long-lasting gloss even under heavy traffic. GX-2002+ ProX has excellent resistance to scuffs, marks and scratches, dirt imbedment and repeated detergent scrubbings. Use on all resilient floors including vinyl, vinyl composition, vinyl asbestos, asphalt tile, rubber, and linoleum.