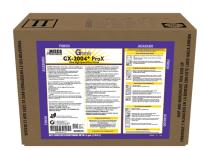

### **GENESIS™ GX-2004+ ProX**

Ultra Durable Floor Finish

9299676 • 5 gallon bag-in-box

GX-2004+ ProX provides excellent gloss, outstanding durability and is easy to apply and maintain. It provides the highest mileage for your floors, even in the heaviest traffic. This highsolids, low-odor floor finish delivers excellent gloss build. It is extremely tough in high traffic areas, resisting black heel marks, scratching and dirt embedment. It extends recoat and stripping cycles yielding labor savings and improved productivity. In addition, the buff response is unsurpassed with all types of UHS equipment including propane, battery or cord electric. For use on all resilient floors.