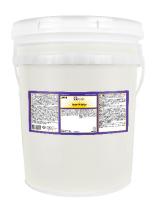

# GENESIS™ ICE-STRIP

Professional Strength Floor Stripper

5548041 • 5 gallon

Ice-Strip is a professional strength stripper designed for the removal of tough-to-strip finishes and sealers. It is a powerful, fast-acting stripper that even when using cold water, begins to emulsify most finishes upon contact. This reduces normal soak times and removes multiple layers of finish with fewer passes.