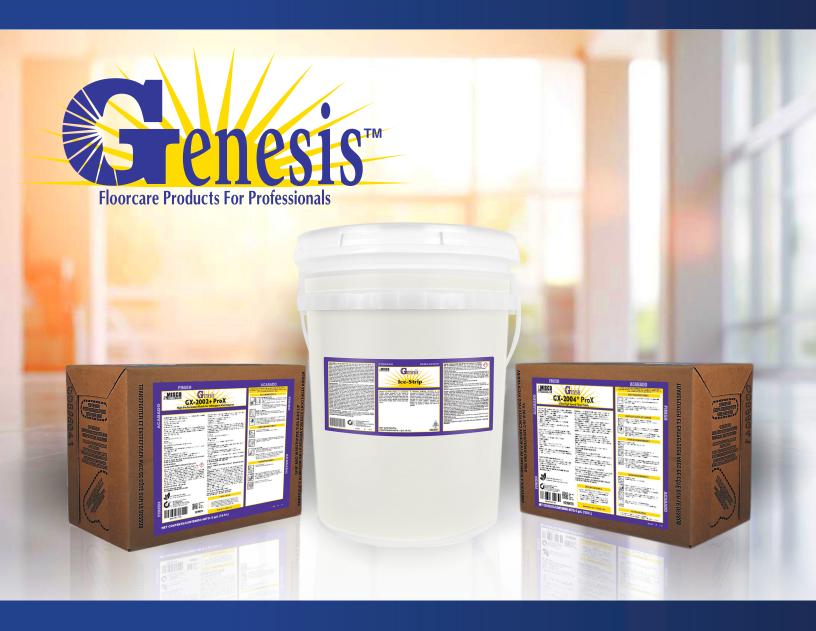

## **Floorcare Products for Professionals**

There's a better way to achieve great looking floors! The most trusted brand in Floorcare re-imagined and improved.

- An industry leading brand now engineered with advanced, ProX, formulations
- Field tested and rigorously assessed for performance in critical customer facilities
- Designed to reduce regulatory uncertainty and improve compliance with evolving laws and regulatory restrictions

# GENESIS™ ICE-STRIP

Professional Strength Floor Stripper

5548041 • 5 gallon

Ice-Strip is a professional strength stripper designed for the removal of tough-to-strip finishes and sealers. It is a powerful, fast-acting stripper that even when using cold water, begins to emulsify most finishes upon contact. This reduces normal soak times and removes multiple layers of finish with fewer passes.

## **GENESIS™ GX-2002+ ProX**

High-Performance Floor Finish for Infrequent Maintenance

9299674 • 5 gallon bag-in-box

GX-2002+ ProX provides maximum durability and long-lasting gloss even under heavy traffic. GX-2002+ ProX has excellent resistance to scuffs, marks and scratches, dirt imbedment and repeated detergent scrubbings. Use on all resilient floors including vinyl, vinyl composition, vinyl asbestos, asphalt tile, rubber, and linoleum.

### **GENESIS™ GX-2004+ ProX**

Ultra Durable Floor Finish

9299676 • 5 gallon bag-in-box

GX-2004+ ProX provides excellent gloss, outstanding durability and is easy to apply and maintain. It provides the highest mileage for your floors, even in the heaviest traffic. This highsolids, low-odor floor finish delivers excellent gloss build. It is extremely tough in high traffic areas, resisting black heel marks, scratching and dirt embedment. It extends recoat and stripping cycles yielding labor savings and improved productivity. In addition, the buff response is unsurpassed with all types of UHS equipment including propane, battery or cord electric. For use on all resilient floors.