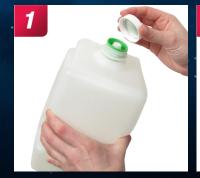

## **DELIVERY CAP SET UP**

Remove shipping cap from product. Position the delivery cap onto the product and push down firmly in the center.

tight. Position the barb towards its and move side to side to release. connection tubing.

While pushing down, screw the cap TO REMOVE: Unscrew the white ring

There are two different delivery caps available for use with the Nexus System. The instructions for set up are the same for both delivery caps.