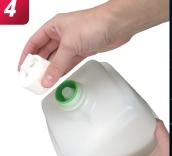

## **DELIVERY CAP SET UP**

Remove shipping cap from product. Position the delivery cap onto the product and push down firmly in the center.

tight. Position the barb towards its and move side to side to release. connection tubing.

While pushing down, screw the cap TO REMOVE: Unscrew the white ring

There are two different delivery caps available for use with the Nexus System. The instructions for set up are the same for both delivery caps.