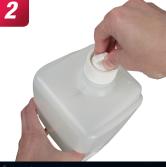

## **DELIVERY CAP SET UP**

Remove shipping cap from product. Position the delivery cap onto the product and push down firmly in the center.

tight. Position the barb towards its and move side to side to release. connection tubing.

While pushing down, screw the cap TO REMOVE: Unscrew the white ring

There are two different delivery caps available for use with the Nexus System. The instructions for set up are the same for both delivery caps.