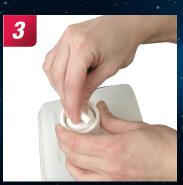

## **DELIVERY CAP SET UP**

Remove shipping cap from product. Position the delivery cap onto the product and push down firmly in the center.

tight. Position the barb towards its and move side to side to release. connection tubing.

While pushing down, screw the cap TO REMOVE: Unscrew the white ring

There are two different delivery caps available for use with the Nexus System. The instructions for set up are the same for both delivery caps.