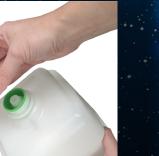

## **DELIVERY CAP SET UP**

Remove shipping cap from product. Position the delivery cap onto the product and push down firmly in the center.

tight. Position the barb towards its and move side to side to release. connection tubing.

While pushing down, screw the cap TO REMOVE: Unscrew the white ring

There are two different delivery caps available for use with the Nexus System. The instructions for set up are the same for both delivery caps.