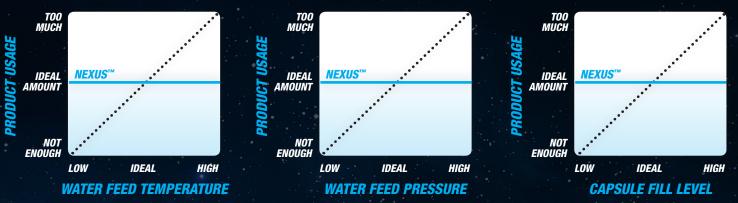

## **PERFORMANCE OF NEXUS SYSTEM™ VS TYPICAL SYSTEMS**

Testing has proven that solid laundry dispensing units are highly dependent on water feed temperatures, water feed pressures and capsule levels to maintain proper use rates and results. As depicted in the graphs above, as temperature, pressure and fill levels change, so does the amount of product being dispensed which affects not only costs but results as well. The Nexus System<sup>™</sup> is not affected by these variables and delivers the exact use rate for maximum results.