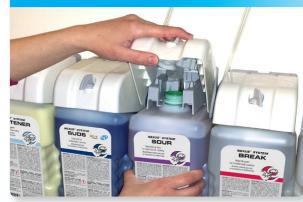

## **DELIVERY CAP SET UP**

Remove shipping cap from product. Position the delivery cap onto the product and push down firmly in the center.

tight. Position the barb towards its and move side to side to release. connection tubing.

While pushing down, screw the cap TO REMOVE: Unscrew the white ring

There are two different delivery caps available for use with the Nexus System. The instructions for set up are the same for both delivery caps.

- ANGLED BARB CONNECTION CAP (5722491)
- STRAIGHT BARB CONNECTION CAP (6081606)

now percent to freeh air and keep conflictable for break AT FIRST ALD. INEMEDIATELY CALL & POSSON CON TOTALS. EXECUTION TO CONTRACT, AND ATTACKS