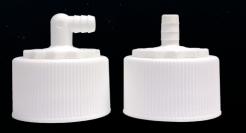

While pushing down, screw the cap TO REMOVE: Unscrew the white ring

There are two different delivery caps available for use with the Nexus System. The instructions for set up are the same for both delivery caps.

- ANGLED BARB CONNECTION CAP (5722491)
- STRAIGHT BARB CONNECTION CAP (6081606)

now percent to freeh air and keep conflictable for break AT FIRST ALD. INEMEDIATELY CALL & POSSON CON TOTALS. EXECUTION TO CONTRACT, AND ATTACKS