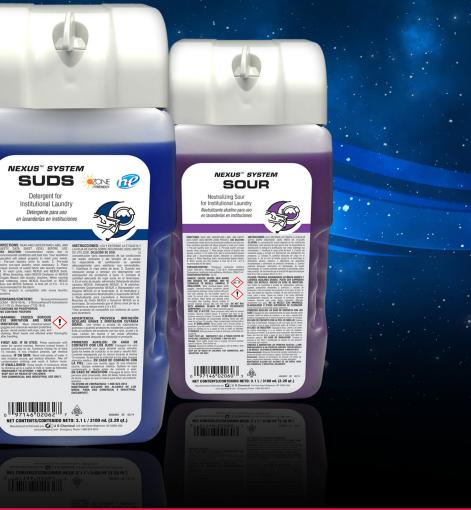

#### SUDS

Nexus<sup>™</sup> Suds is a hyper-concentrated formula with a blend of quality detergent surfactants. It provides excellent emulsification of soils and prevents redepositing onto fabrics. Designed for use in all water conditions. Suds exhibits outstanding cleaning ability at extremely low use rates.

#### SOUR/SOFT

Nexus<sup>™</sup> Sour/Soft is a hyper-concentrated formula that provides effective and economical results where a combination sour and softener is preferred. This unique sour/soft combination inhibits iron deposits, reducing the need for separate products. Formulated with optical brighteners.