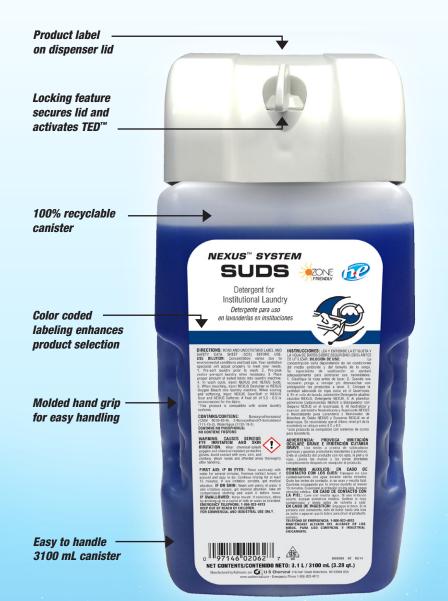

#### EASY TO HANDLE

The Nexus System<sup>™</sup> was designed to take the pain out of replacing product containers. Lightweight canisters replace bulky 5 gallon pails and feature specially designed hand grips molded into the canister for easy handling.

### SAFE TO USE

With TED<sup>™</sup> (Totally Enclosed Dispensing), Nexus System eliminates accidental spills and splashes when changing chemicals. The specially designed capping system only allows product to be dispensed when the canister is in the dispenser, providing a barrier between the product and operator.

#### COMPACT DESIGN

With its compact canister design, Nexus System requires less storage space than other systems. Docking stations are wall mounted and require no floor space, making the area around laundry machines more accessible.

#### **REDUCES SOLID WASTE**

Nexus System products contain highly concentrated formulas that allow for smaller canister sizes. One concentrated canister of product is equal to a typical 5 gallon pail. Using the Nexus System reduces the amount of plastic waste your operation generates from laundry containers by up to 60% or more!