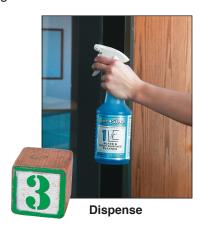

## Simple To Use ...

The **One Shot** dispensing system eliminates the hassles associated with other concentrated systems and provides the ease and convenience of ready-to-use products.

Just three easy steps deliver ready-to-use product for every cleaning need.