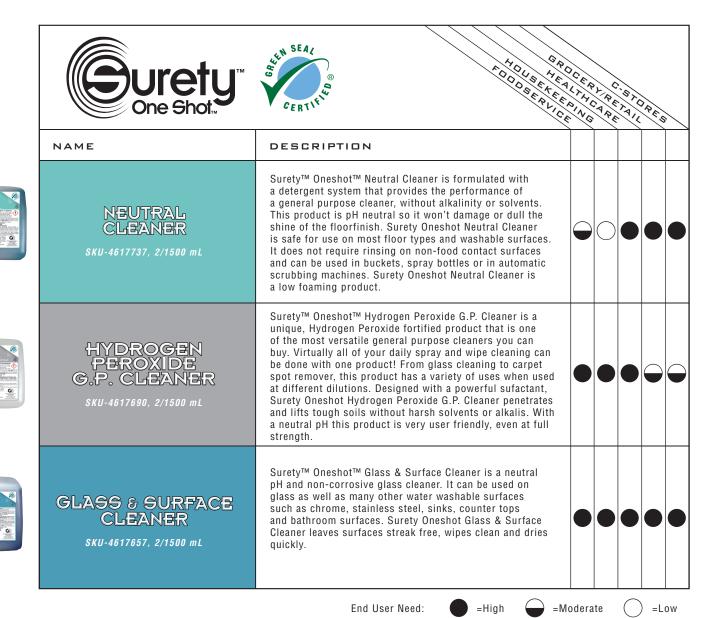

## PRODUCT APPLICATION GUIDE

<sup>\*</sup>This product meets Green Seal® Standard GS-37 based on effective performance, concentrated volume, minimized/recycled packaging and protective limits on:
VOCs and human & environmental toxicity. GreenSeal.org.