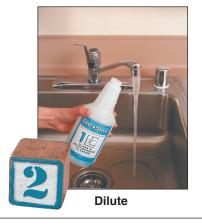

## Simple To Use ...

The **One Shot** dispensing system eliminates the hassles associated with other concentrated systems and provides the ease and convenience of ready-to-use products.

Just three easy steps deliver ready-to-use product for every cleaning need.