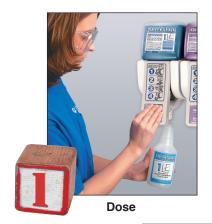

## Simple To Use ...

The **One Shot** dispensing system eliminates the hassles associated with other concentrated systems and provides the ease and convenience of ready-to-use products.

Just three easy steps deliver ready-to-use product for every cleaning need.